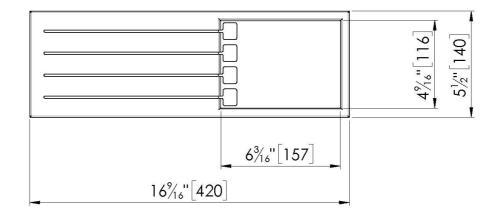

#### DETAILS

| Equipped troughs accessories         | Stainless steel knife holder                                                                                                                                                                   |
|--------------------------------------|------------------------------------------------------------------------------------------------------------------------------------------------------------------------------------------------|
| Туре                                 | Standard                                                                                                                                                                                       |
| Dimensions                           | 16 <sup>9/16</sup> " x 5 <sup>1/2</sup> "                                                                                                                                                      |
| Length                               | 3 unit - Standard                                                                                                                                                                              |
| Key to understanding the accessories | The lengths of the channels and accessories are indicated in "units"; for the composition, the sum of the "units" of the accessories must be the same as the length in "units" of the channel. |