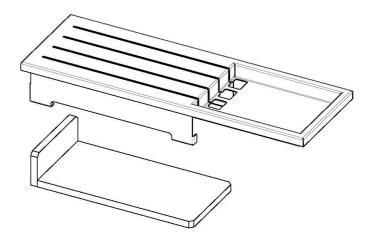

### Stainless steel knife holder

Stainless steel knife holder + Black support for resting blades

Equipped troughs accessories

Code: 8100 712

### 8100 712

1 x black support