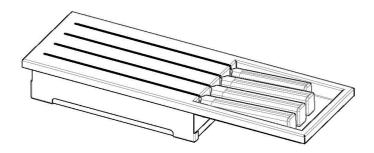

### Stainless steel knife holder

Stainless steel knife holder + Black support for resting blades

Equipped troughs accessories

Code: 8100 712