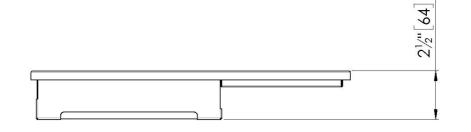

#### DETAILS

| Equipped troughs accessories         | Stainless steel knife holder                                                                                                                                                                   |
|--------------------------------------|------------------------------------------------------------------------------------------------------------------------------------------------------------------------------------------------|
| Туре                                 | Standard                                                                                                                                                                                       |
| Dimensions                           | 16 <sup>9/16</sup> " x 5 <sup>1/2</sup> "                                                                                                                                                      |
| Length                               | 3 unit - Standard                                                                                                                                                                              |
| Key to understanding the accessories | The lengths of the channels and accessories are indicated in "units"; for the composition, the sum of the "units" of the accessories must be the same as the length in "units" of the channel. |